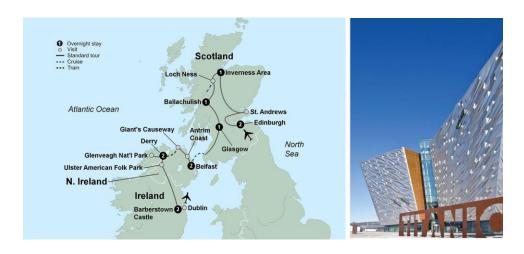

Day 13: Friday, July 6, 2018

Barberstown Castle - Tour Ends Your tour comes to a close. (*B*)

| Itinerary at a glance |                                                |  |  |  |
|-----------------------|------------------------------------------------|--|--|--|
| Day 1                 | Overnight Flight                               |  |  |  |
| Days 2, 3             | G & V Royal Mile Hotel, Edinburgh              |  |  |  |
| Day 4                 | Best Western Palace Hotel Inverness, Inverness |  |  |  |
| Day 5                 | Ballachulish Hotel, Ballachulish               |  |  |  |
| Day 6                 | Jurys Inn Glasgow , Glasgow                    |  |  |  |
| Days 7, 8             | Maldron Hotel Belfast City, Belfast            |  |  |  |
| Days 9, 10            | Maldron Hotel Derry, Derry                     |  |  |  |
| Days 11, 12           | Barberstown Castle, Straffan                   |  |  |  |
| On                    | some dates alternate hotels may be used.       |  |  |  |