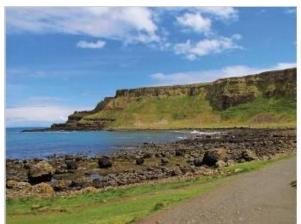

today's tour with a visit to the awardwinning Titanic Experience museum. (B)

Day 9: Monday, July 2, 2018 Belfast -Glens of Antrim - Giant's Causeway -**Derry** Venture along the stunning Antrim Coastal Route, stopping at the Giant's Causeway, a UNESCO World Heritage site. Formed by volcanic activity millions of years ago, the causeway resembles an old cobbled road leading mystically into the sea. Then, embark on one of the world's most beautiful railway journeys along the Causeway Coast.\*\* Soak up the incredible scenery before arriving in the walled city of Derry. Set out on a walking tour featuring the medieval city walls, St. Augustine's Cathedral, and the Guildhall. This evening perhaps you will discover why Derry is one of Ireland's best-kept secrets during an optional evening of storytelling and traditional music at one of the city's best farm-to-table restaurants. (B)