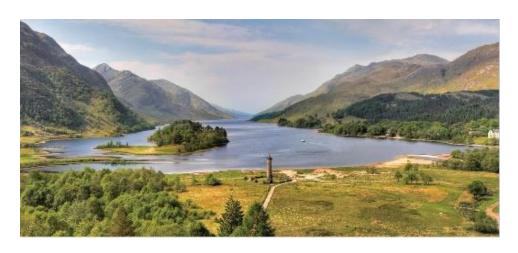

Highlands - Loch Ness - Ballachulish
This morning take a scenic cruise on
Loch Ness before disembarking at the
base of famed Urquhart Castle.
Explore the ruins of this historic
stronghold where acts of chivalry and
defiance exhibit more than 1,000 years
of Scottish history. Continue south
through Scotland's stunning Great Glen
before arriving at your hotel on the