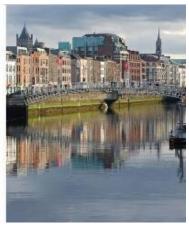

Day 12: Thursday, July 5, 2018 Barberstown Castle - Dublin -Barberstown Castle A locally guided tour of Dublin highlights the worldrenowned St. Patrick's Cathedral, O'Connell Street, Grafton Street, Phoenix Park and the city's magnificent rows of lovely Georgian town homes. Spend the rest of your day at leisure as you delve further into Dublin's cultural treasures. This evening, toast the end of an incredible adventure during a farewell dinner at your castle hotel. (*B*, *D*)