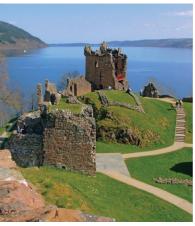

Highlands - Loch Ness - Ballachulish
This morning take a scenic cruise on
Loch Ness before disembarking at the
base of famed Urquhart Castle.
Explore the ruins of this historic
stronghold where acts of chivalry and
defiance exhibit more than 1,000 years
of Scottish history. Continue south
through Scotland's stunning Great Glen
before arriving at your hotel on the